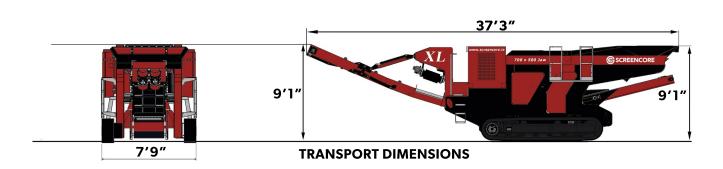

The Screencore XL is a dual-power jaw crusher designed for permit-free transport and easy operation.

With a 10-minute set-up time, zero emmisions, reverse jaw and "stealth mode", the XL leaves few boxes unchecked.

## **Screencore XL**

- Cat 3.6 Tier 4 Gen Set 88kva (C4.4 LRC)
- 28" x 20" Jaw with 45 KW electric drive motor
- · Vibrating grizzly c/w bypass
- Hardox lined hopper
- · Hydraulic raise/lower main conveyor
- · 36" wide main conveyor with hydraulic fold for transport
- Overband magnet
- · Auto feed control sensor plus radio remote stop/start
- · Dirt belt on 180° swivel
- · Mains plug-in
- · Radio Remote tracks
- · 40,000lbs