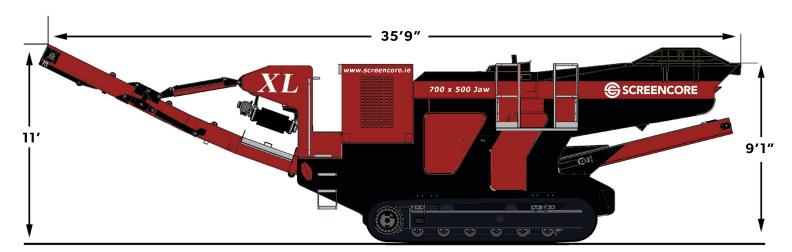

The Screencore XL is a dual-power jaw crusher designed for permit-free transport and easy operation.

With a 10-minute set-up time, zero emmisions, reverse jaw and "stealth mode", the XL leaves few boxes unchecked.

## **Screencore XL**

- Cat 3.6 Tier 4 Gen Set 88kva (C4.4 LRC)
- 28" x 20" Jaw with 45 KW electric drive motor
- · Vibrating grizzly c/w bypass
- Hardox lined hopper
- · Hydraulic raise/lower main conveyor
- · 36" wide main conveyor with hydraulic fold for transport
- Overband magnet
- · Auto feed control sensor plus radio remote stop/start
- · Dirt belt on 180° swivel
- · Mains plug-in
- · Radio Remote tracks
- · 40,000lbs