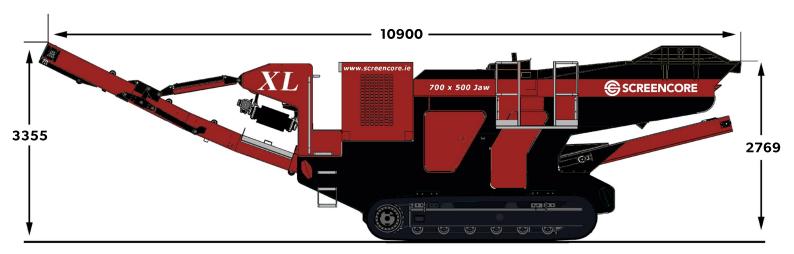

## **Screencore XL**

- Cat 3.6 Tier 4 Gen Set 88kva (C4.4 LRC)
- 700 x 500 Jaw with 45 KW electric drive motor
- · Vibrating grizzly c/w bypass
- Hardox lined hopper
- · Hydraulic raise/lower main conveyor
- 900" wide main conveyor with hydraulic fold for transport
- Overband magnet
- · Auto feed control sensor plus radio remote stop/start
- · Fines belt on 180° swivel
- · Mains plug-in
- · Radio Remote tracks
- · 19,000kg