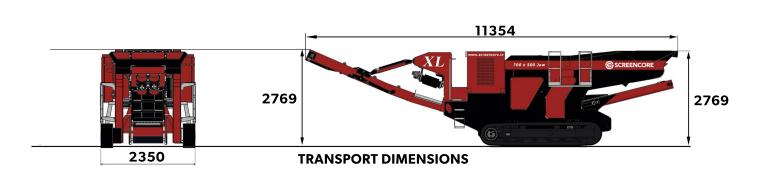

The Screencore XL is a dual-power jaw crusher designed for permit-free transport and easy operation.

With a 10-minute set-up time, zero emmisions, reverse jaw and "stealth mode", the XL leaves few boxes unchecked.